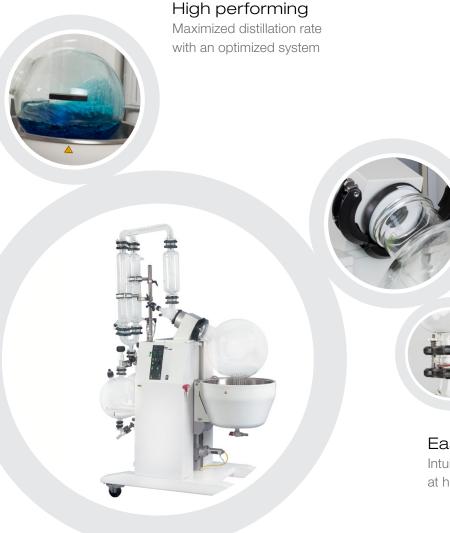

## Easy and safe

- $\cdot$  Excellent handling by large and easy readable display
- $\cdot$  Easy flask handling due to the unique flask coupling
- $\cdot$  Highest safety by coated glassware
- $\cdot$  Safe handling and spring-loaded values protect the glass