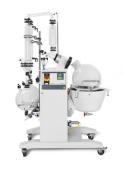

We offer highest performance, efficiency and safety. Intuitive operation and handling for reliable and highly productive distillation. By exclusive use of high quality materials, the Rotavapor® R-250 is a long lasting investment.

## High performing

- · Fast distillation due to high heating capacity
- · Large batches in a flask of 50 liters
- $\cdot$  Extended functionality with a wide range of accessories
- · The best set for every application up due to a wide range of glass configurations